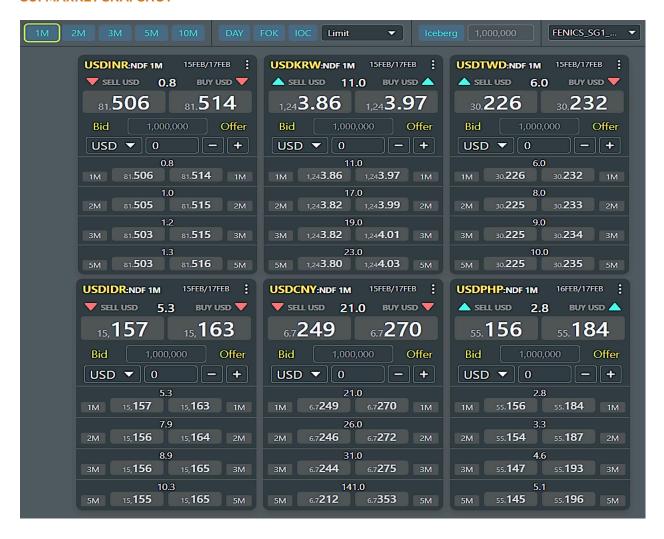

trade with your preferred providers via private rooms
- · Matching engines in SG1 and LD4.



### **VALUE PROPOSITIONS:**

- Documentation involves light paperwork because BGC/Cantor has existing ESAs with 90% of clients
- No external installation required web-based GUI
- More than 10 liquidity providers, with a mix of bank and non-bank
- Combined with NDF voice liquidity using OBO functionality
- Full Amount Streams available
- Matching engine in SGI and LD4

- · CCP Central Clearing Counterparty
- On the credit front, you can choose between bilateral credit or CCP (SCB PB)
- · Combined ON/OFF SEF liquidity pool
- Enables trading with US names w/o changing trading entity.
- ON-SEF clients are able to access the liquidity from OFF-SEF names and vice versa



#### **GUI MARKET SNAPSHOT**





# **APPENDIX**

## YEAR-TO-DATE NDF SERVER SPLITS

#### NDF SPLITS: Currencies and servers - August 2023



## **INTRADAY SPREADS - INR**





#### **INTRADAY SPREADS - TWD**



### **INTRADAY SPREADS - KRW**





## **INTRADAY SPREADS - IDR**



## **INTRADAY SPREADS - PHP**





### **INTRADAY SPREADS - CNY**



#### **ASIAN NDF TRADED VOLUME ACROSS 24H**



#### **CONTACTS**

Any questions regarding this document should be addressed directly to  $\ensuremath{\mathsf{NDF\_liquidity@fenicsfx.com}}.$