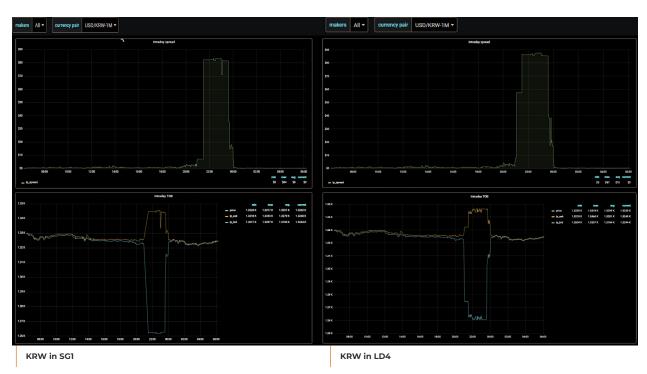

clients
- No external installation required web-based GUI
- More than 10 liquidity providers, with a mix of bank and non-bank
- Combined with NDF voice liquidity using OBO functionality
- Full Amount Streams available
- Matching engine in SGI and LD4

- · CCP Central Clearing Counterparty
- On the credit front, you can choose between bilateral credit or CCP (SCB PB)
- · Combined ON/OFF SEF liquidity pool
- Enables trading with US names w/o changing trading entity.
- ON-SEF clients are able to access the liquidity from OFF-SEF names and vice versa



#### **GUI MARKET SNAPSHOT**





# **APPENDIX**

## YEAR-TO-DATE NDF SERVER SPLITS

#### NDF SPLITS: Currencies and servers - August 2023



## **INTRADAY SPREADS - INR**





#### **INTRADAY SPREADS - TWD**



### **INTRADAY SPREADS - KRW**





## **INTRADAY SPREADS - IDR**



## **INTRADAY SPREADS - PHP**





### **INTRADAY SPREADS - CNY**



#### **ASIAN NDF TRADED VOLUME ACROSS 24H**



#### **CONTACTS**

Any questions regarding this document should be addressed directly to  $\ensuremath{\mathsf{NDF\_liquidity@fenicsfx.com}}.$