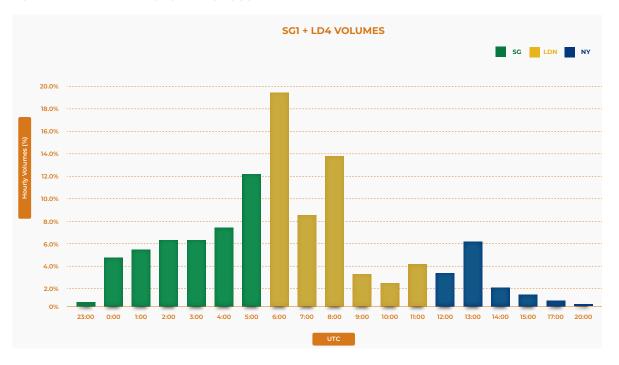

liquidity using OBO functionality
- Full Amount Streams available
- Matching engine in SGI and LD4

- · CCP Central Clearing Counterparty
- On the credit front, you can choose between bilateral credit or CCP (SCB PB)
- · Combined ON/OFF SEF liquidity pool
- Enables trading with US names w/o changing trading entity.
- ON-SEF clients are able to access the liquidity from OFF-SEF names and vice versa



#### **GUI MARKET SNAPSHOT**





# **APPENDIX**

## YEAR-TO-DATE NDF SERVER SPLITS

#### NDF SPLITS: Currencies and servers - August 2023



## **INTRADAY SPREADS - INR**





#### **INTRADAY SPREADS - TWD**



### **INTRADAY SPREADS - KRW**





## **INTRADAY SPREADS - IDR**



## **INTRADAY SPREADS - PHP**





### **INTRADAY SPREADS - CNY**



#### **ASIAN NDF TRADED VOLUME ACROSS 24H**



#### **CONTACTS**

Any questions regarding this document should be addressed directly to  $\ensuremath{\mathsf{NDF\_liquidity@fenicsfx.com}}.$