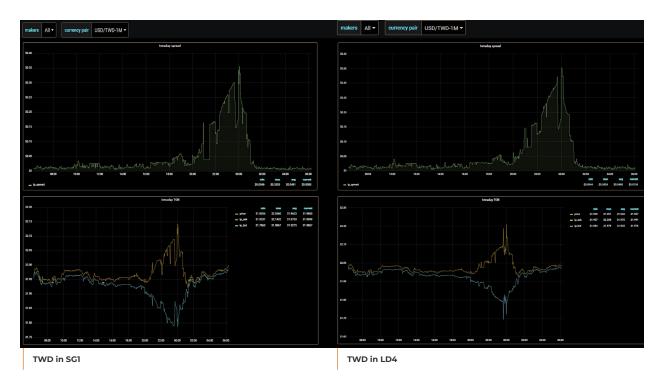

tor has existing ESAs with 90% of clients
- No external installation required web-based GUI
- More than 10 liquidity providers, with a mix of bank and non-bank
- Combined with NDF voice liquidity using OBO functionality
- Full Amount Streams available
- Matching engine in SGI and LD4

- · CCP Central Clearing Counterparty
- On the credit front, you can choose between bilateral credit or CCP (SCB PB)
- · Combined ON/OFF SEF liquidity pool
- Enables trading with US names w/o changing trading entity.
- ON-SEF clients are able to access the liquidity from OFF-SEF names and vice versa



#### **GUI MARKET SNAPSHOT**





# **APPENDIX**

## YEAR-TO-DATE NDF SERVER SPLITS

#### NDF SPLITS: Currencies and servers - August 2023



## **INTRADAY SPREADS - INR**





#### **INTRADAY SPREADS - TWD**



### **INTRADAY SPREADS - KRW**





## **INTRADAY SPREADS - IDR**



## **INTRADAY SPREADS - PHP**





### **INTRADAY SPREADS - CNY**



#### **ASIAN NDF TRADED VOLUME ACROSS 24H**



#### **CONTACTS**

Any questions regarding this document should be addressed directly to  $\ensuremath{\mathsf{NDF\_liquidity@fenicsfx.com}}.$