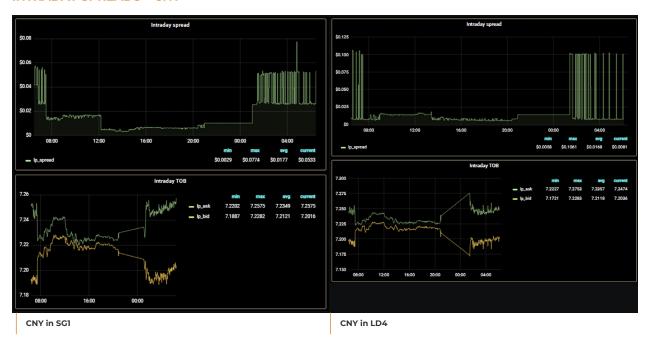

of bank and non-bank
- Combined with NDF voice liquidity using OBO functionality
- Full Amount Streams available
- Matching engine in SGI and LD4

- · CCP Central Clearing Counterparty
- On the credit front, you can choose between bilateral credit or CCP (SCB PB)
- · Combined ON/OFF SEF liquidity pool
- Enables trading with US names w/o changing trading entity.
- ON-SEF clients are able to access the liquidity from OFF-SEF names and vice versa



#### **GUI MARKET SNAPSHOT**





# **APPENDIX**

## YEAR-TO-DATE NDF SERVER SPLITS

#### NDF SPLITS: Currencies and servers - August 2023



## **INTRADAY SPREADS - INR**





#### **INTRADAY SPREADS - TWD**



### **INTRADAY SPREADS - KRW**





## **INTRADAY SPREADS - IDR**



## **INTRADAY SPREADS - PHP**





### **INTRADAY SPREADS - CNY**



#### **ASIAN NDF TRADED VOLUME ACROSS 24H**



#### **CONTACTS**

Any questions regarding this document should be addressed directly to  $\ensuremath{\mathsf{NDF\_liquidity@fenicsfx.com}}.$