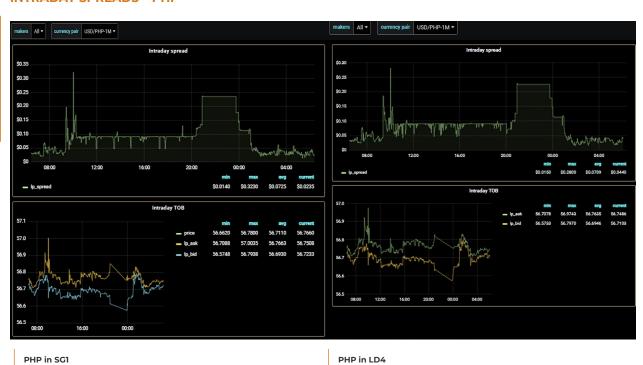

n 10 liquidity providers, with a mix of bank and non-bank
- Combined with NDF voice liquidity using OBO functionality
- Full Amount Streams available
- Matching engine in SGI and LD4

- · CCP Central Clearing Counterparty
- On the credit front, you can choose between bilateral credit or CCP (SCB PB)
- · Combined ON/OFF SEF liquidity pool
- Enables trading with US names w/o changing trading entity.
- ON-SEF clients are able to access the liquidity from OFF-SEF names and vice versa



#### **GUI MARKET SNAPSHOT**





# **APPENDIX**

## YEAR-TO-DATE NDF SERVER SPLITS

#### NDF SPLITS: Currencies and servers - August 2023



## **INTRADAY SPREADS - INR**





#### **INTRADAY SPREADS - TWD**



### **INTRADAY SPREADS - KRW**





## **INTRADAY SPREADS - IDR**



## **INTRADAY SPREADS - PHP**





### **INTRADAY SPREADS - CNY**



#### **ASIAN NDF TRADED VOLUME ACROSS 24H**



#### **CONTACTS**

Any questions regarding this document should be addressed directly to  $\ensuremath{\mathsf{NDF\_liquidity@fenicsfx.com}}.$