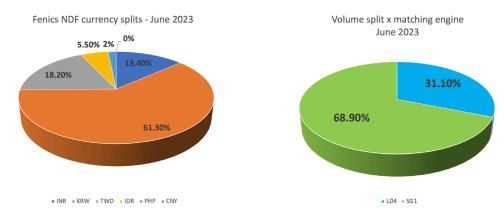

## YEAR-TO-DATE NDF SERVER SPLITS

#### NDF SPLITS: Currencies and servers - August 2023