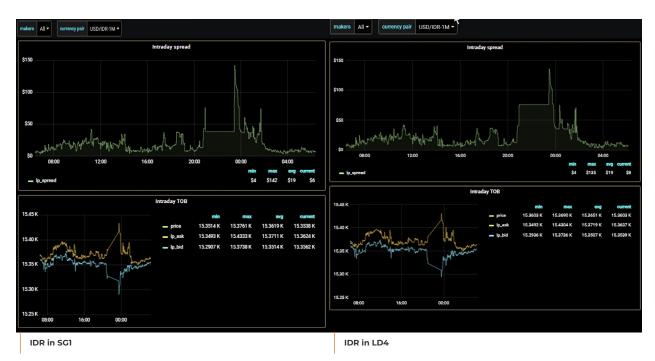

required web-based GUI
- More than 10 liquidity providers, with a mix of bank and non-bank
- Combined with NDF voice liquidity using OBO functionality
- Full Amount Streams available
- Matching engine in SGI and LD4

- · CCP Central Clearing Counterparty
- On the credit front, you can choose between bilateral credit or CCP (SCB PB)
- · Combined ON/OFF SEF liquidity pool
- Enables trading with US names w/o changing trading entity.
- ON-SEF clients are able to access the liquidity from OFF-SEF names and vice versa



#### **GUI MARKET SNAPSHOT**





# **APPENDIX**

## YEAR-TO-DATE NDF SERVER SPLITS

#### NDF SPLITS: Currencies and servers - August 2023



## **INTRADAY SPREADS - INR**





#### **INTRADAY SPREADS - TWD**



### **INTRADAY SPREADS - KRW**





## **INTRADAY SPREADS - IDR**



## **INTRADAY SPREADS - PHP**





### **INTRADAY SPREADS - CNY**



#### **ASIAN NDF TRADED VOLUME ACROSS 24H**



#### **CONTACTS**

Any questions regarding this document should be addressed directly to  $\ensuremath{\mathsf{NDF\_liquidity@fenicsfx.com}}.$